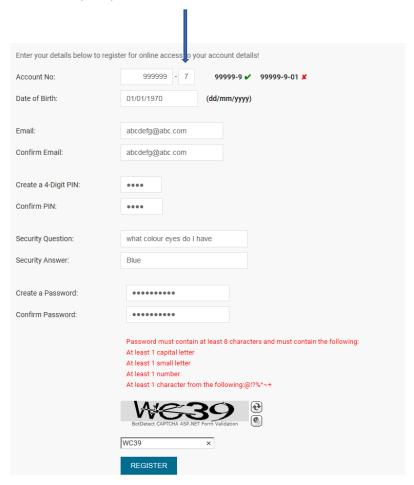

Now you can complete the required information on the screen. Please note that you will need to enter the new check digit that has been assigned to your account in the box beside your account number. You will see this number on your passbook or it can be obtained from a member of staff at the Credit Union.

Once complete click REGISTER and you will be presented with the following message on the screen. You will have access to view your balances and account transactions 24 hours later.

HOME ABOUTUS MEMBERSHIP LOANS SAVINGS SERVICES NEWS CONTACTUS